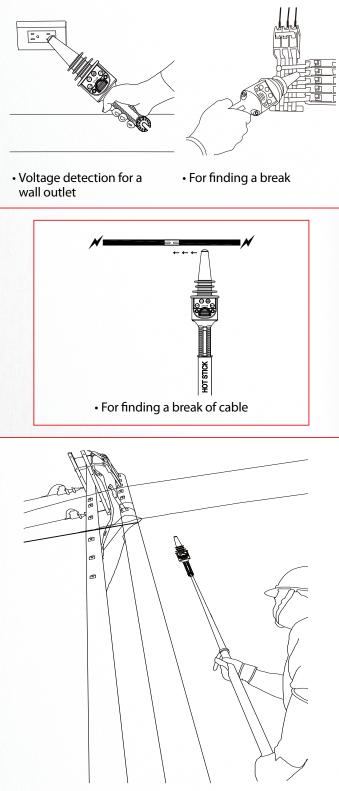

## **APPLICATIONS**

- Non-contact detection of live voltages
- Find faults in cables
- Check and detect live high voltage cables
- Trace live wires
- Check high frequence radiation
- Check grounding equipment
- Detect residual or induced voltages.

## NON-CONTACT SEW HIGH VOLTAGE DETECTOR

Voltage detection for a line

**STANDARD ELECTRIC WORKS CO., LTD.** www.sew.com.tw 5F., NO.105, Jhongcheng Rd., Tucheng Dist., New Taipei City 23674, Taiwan (R.O.C.) TEL: 886-2-22681528 FAX: 886-2-22681529 cf. mail: soler@raw.com.tw