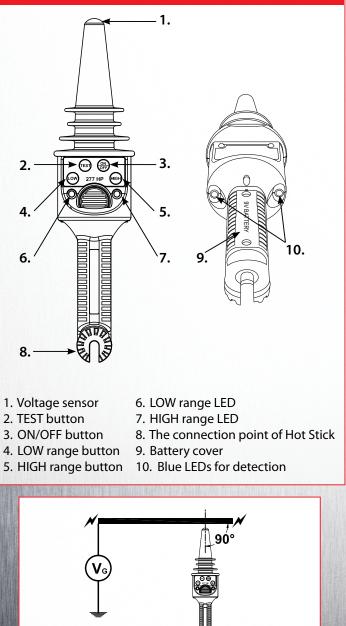

ion mode: Less than 40mA

High voltage detection mode: Less than 40mA

- Circuit test function
  Press the Test button to make sure the whole circuit is working well before testing actual high voltage circuits.
- Optional accessory: HS-175 Telescopic hot stick (triangle-type) HS-120 Hot stick

STANDARD ELECTRIC WORKS CO., LTD. www.sew.com.tw

ON

277 HP

Non-contact

Use the hot stick HS-175

or HS-120 for high voltage detection: 1.5kV~132kV

CE

HIGH

TEST

2 ranges for selection LOW: 50V~1.5kV HIGH: 1.5kV~(32kV) 277 HP

## **APPLICATIONS**

- Non-contact detection of live voltages
- Find faults in cables
- Check and detect live high voltage cables
- Trace live wires
- Check high frequence radiation
- Check grounding equipment
- Detect residual or induced voltages.

## Instrument Layout



The ideal detection angle

HOT STICK

## NON-CONTACT SEW HIGH VOLTAGE DETECTOR



Voltage detection for a line

**STANDARD ELECTRIC WORKS CO., LTD.** www.sew.com.tw 5F., NO.105, Jhongcheng Rd., Tucheng Dist., New Taipei City 23674, Taiwan (R.O.C.) TEL: 886-2-22681528 FAX: 886-2-22681529 cf. mail: soler@raw.com.tw